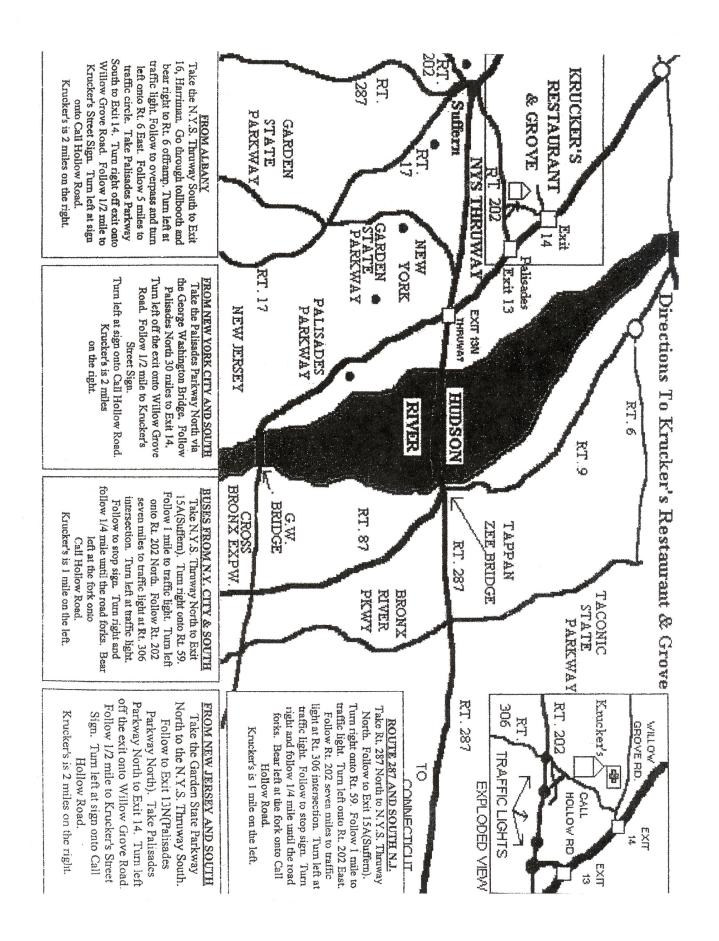

# **Plumbers Local Union No. 1** invites our members and their families to attend our ANNUAL FAMILY PICNIC for 2022. Again this year the picnic will be held at beautiful Krucker's Picnic Garden. Krucker's is a private picnic site surrounded by ponds and woodlands, 45 minutes north of New York City. Directions and a map can be found on the back of this flyer or on Krucker's website. The picnic grounds provide covered areas for your comfort as well as all the amenities such as an outdoor swimming pool, basketball & volleyball courts, softball fields, horseshoes, ping pong, etc.

Purchase tickets at the Union Hall or at Trade Education.

Be prepared to enjoy the day - get your tickets today!

2022 FAMILY PICNIC COMMITTEE

KRUCKER'S PICNIC GARDEN 81 CALL HOLLOW ROAD POMONA, NEW YORK 10907 ROCKLAND COUNTY (845) 354 - 9832 WWW.KRUCKERS.COM