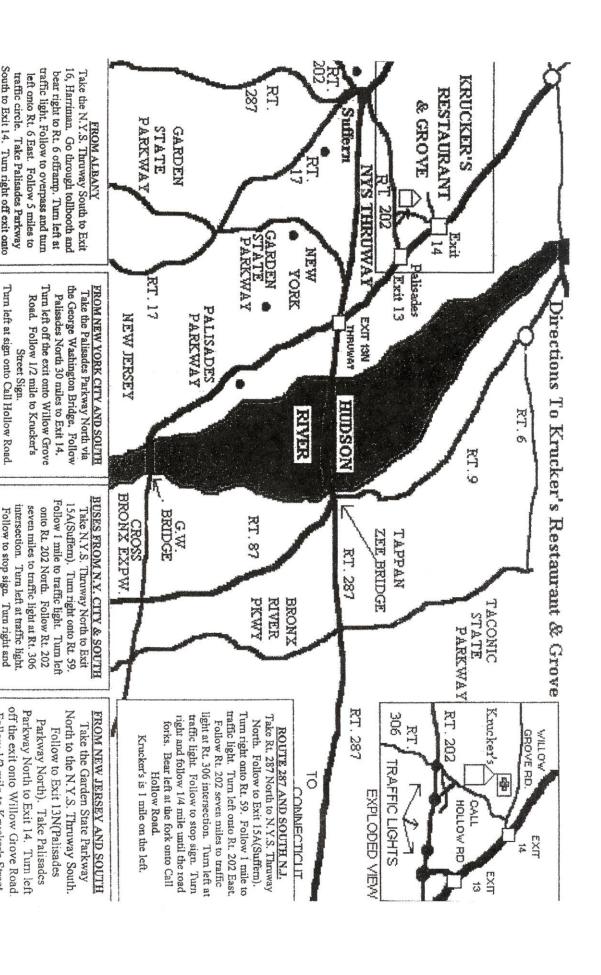

2025 FAMILY PICNIC COMMITTEE

KRUCKER'S PICNIC GARDEN 81 CALL HOLLOW ROAD POMONA. NEW YORK 10907 ROCKLAND COUNTY (845) 354 - 9832 WWW.KRUCKERS.COM

South to Exit 14. Turn right off exit onto

Willow Grove Road. Follow 1/2 mile to

Krucker's is 2 miles on the right.

follow 1/4 mile until the road forks. Bear

Follow 1/2 mile to Krucker's Street

Sign. Turn left at sign onto Call

Hollow Road.

Krucker's is 2 miles on the right.

Krucker's is I mile on the left

Call Hollow Road left at the fork onto Follow to stop sign. Turn right and

Krucker's Street Sign. Turn left at sign

onto Call Hollow Road.

Krucker's is 2 miles on the right