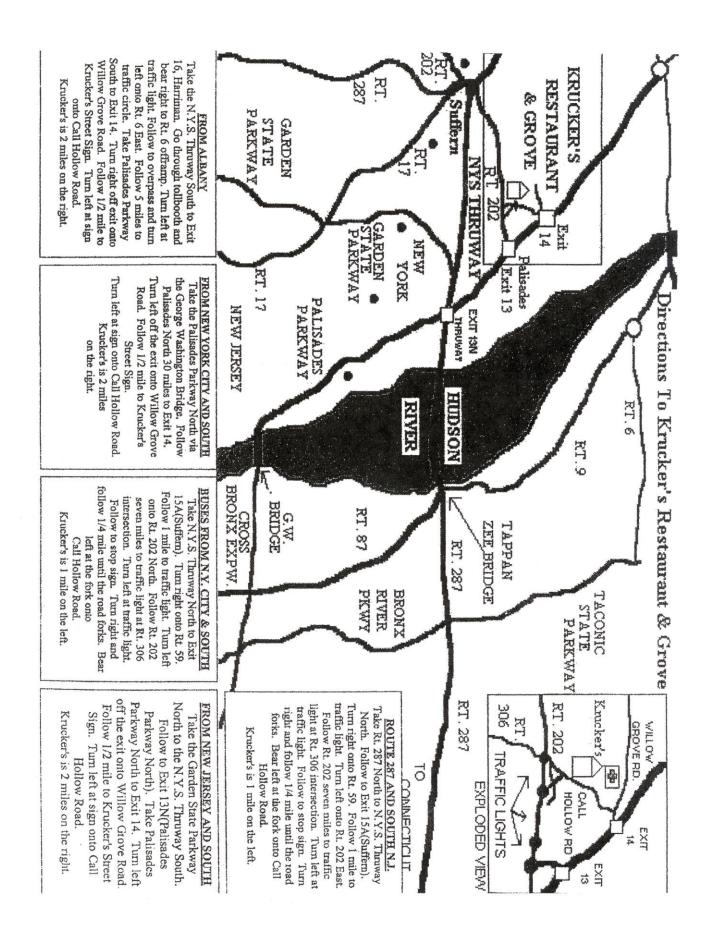

# PLUMBERS LOCAL UNION No. 1 2024 FAMILY PICNIC

**Plumbers Local Union No. 1** invites our members and their families to attend our ANNUAL FAMILY PICNIC for 2024. Again this year the picnic will be held at beautiful Krucker's Picnic Garden. Krucker's is a private picnic site surrounded by ponds and woodlands, 45 minutes north of New York City. Directions and a map can be found on the back of this flyer or on Krucker's website. The picnic grounds provide covered areas for your comfort as well as all the amenities such as an outdoor swimming pool, basketball & volleyball courts, softball fields, horseshoes, ping pong, etc.

Purchase tickets at the Union Hall or at Trade Education. Be prepared to enjoy the day - get your tickets today!

2024 FAMILY PICNIC COMMITTEE

KRUCKER'S PICNIC GARDEN 81 CALL HOLLOW ROAD POMONA, NEW YORK 10907 ROCKLAND COUNTY (845) 354 - 9832 WWW.KRUCKERS.COM