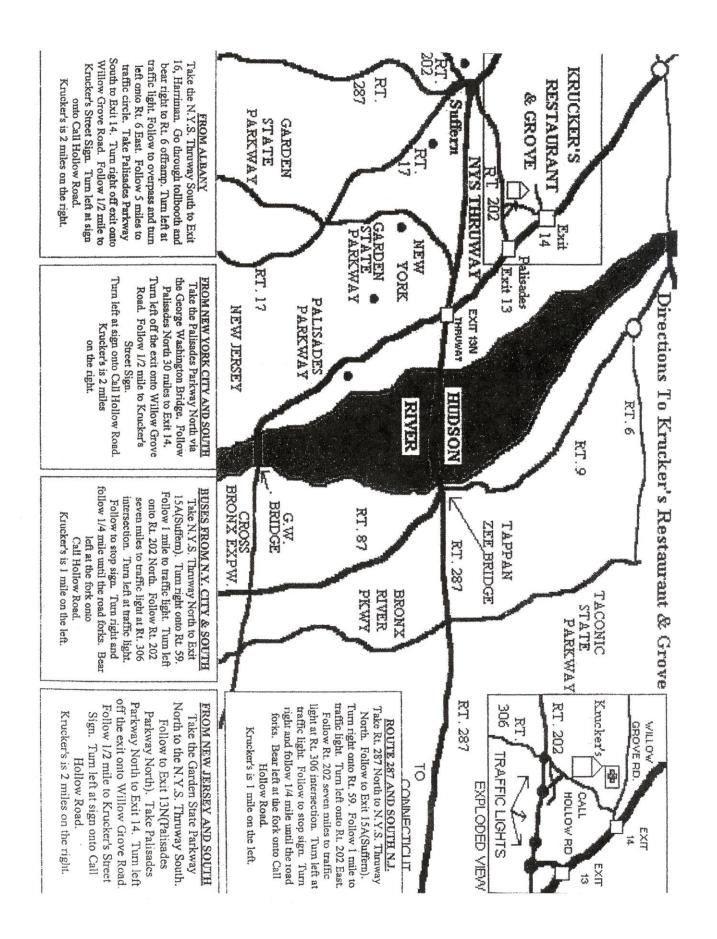

## PLUMBERS LOCAL UNION No. 1 2019 FAMILY PICNIC

**Plumbers Local Union No. 1** invites our members and their families to attend our ANNUAL FAMILY PICNIC for 2019. Again this year the picnic will be held at beautiful Krucker's Picnic Garden. Krucker's is a private picnic site surrounded by ponds and woodlands, 45 minutes north of New York City. Directions and a map can be found on the back of this flyer or on Krucker's website. The picnic grounds provide covered areas for your comfort as well as all the amenities such as an outdoor swimming pool, basketball & volleyball courts, softball fields, horseshoes, ping pong, etc.