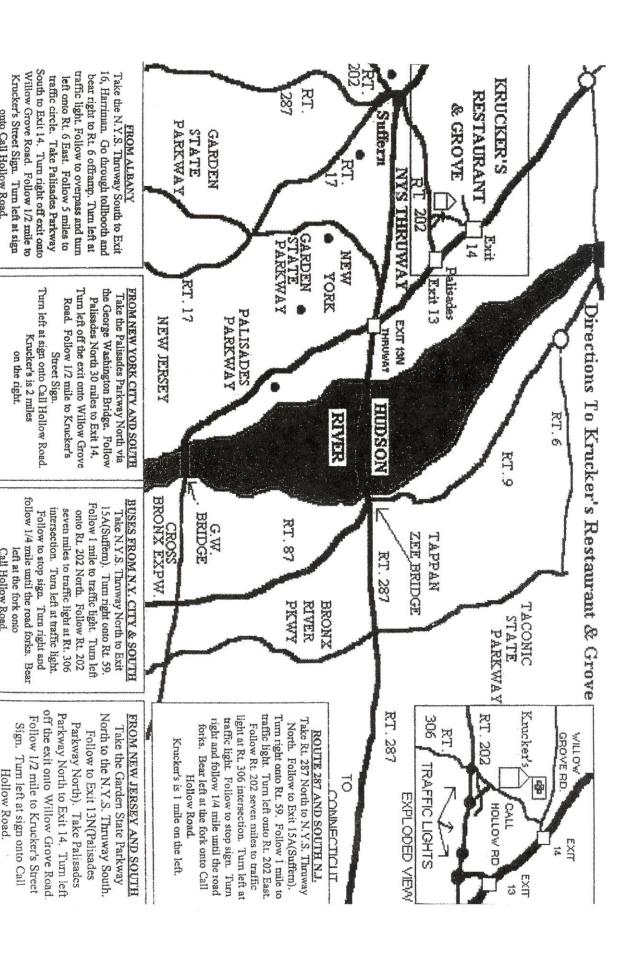

2018 FAMILY PICNIC COMMITTEE

KRUCKER'S PICNIC GARDEN 81 CALL HOLLOW ROAD POMONA, NEW YORK 10907 ROCKLAND COUNTY (845) 354 - 9832 WWW.KRUCKERS.COM

Krucker's is 2 miles on the right

Krucker's is I mile on the left

Krucker's is 2 miles on the right.

Call Hollow Road

onto Call Hollow Road.