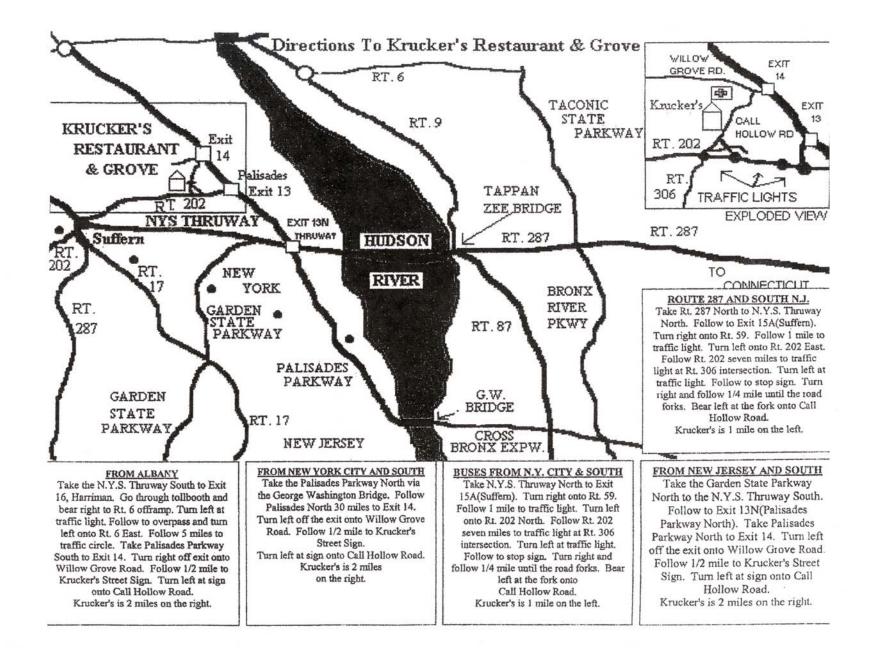

## PLUMBERS LOCAL UNION No. 1 2010 FAMILY PICNIC

**Plumbers Local Union No. 1** invites our members and their families to attend our ANNUAL FAMILY PICNIC for 2010. Again this year the picnic will be held at beautiful Krucker's Picnic Garden. Krucker's is a private picnic site surrounded by ponds and woodlands, 45 minutes north of New York City. Directions and a map can be found on the back of this flyer or on Krucker's website. The picnic grounds provide covered areas for your comfort as well as all the amenities such as an outdoor swimming pool, basketball & volleyball courts, softball fields, horseshoes, ping pong etc.